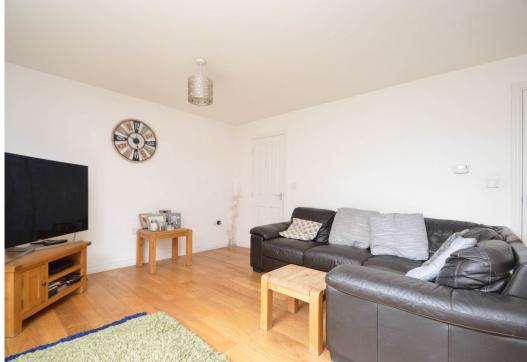

#### **KEY FEATURES**

- Entrance hall with useful understairs storage and cloakroom
- Living room with engineered oak flooring, walk-in store and glazed double doors to garden
- Large well fitted kitchen/dining room with integrated appliances
- Spacious landing and 4 bedrooms (3 doubles)
- Family bathroom and en-suite shower room to bedroom one
- uPVC double glazed windows and gas fired central heating
- Private rear garden laid to lawn with paved sun terrace
- Driveway providing parking and access to garage