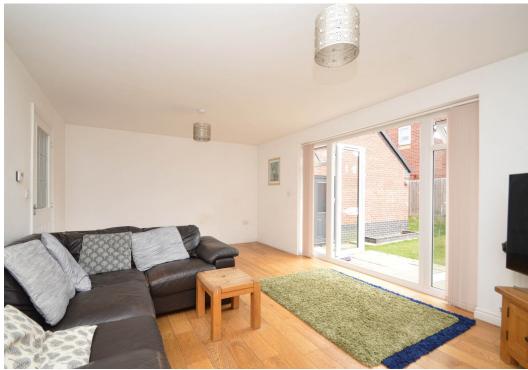

#### **KEY FEATURES**

- Entrance hall with useful understairs storage and cloakroom
- Living room with engineered oak flooring, walk-in store and glazed double doors to garden
- Large well fitted kitchen/dining room with integrated appliances
- Spacious landing and 4 bedrooms (3 doubles)
- Family bathroom and en-suite shower room to bedroom one
- uPVC double glazed windows and gas fired central heating
- Private rear garden laid to lawn with paved sun terrace
- Driveway providing parking and access to garage