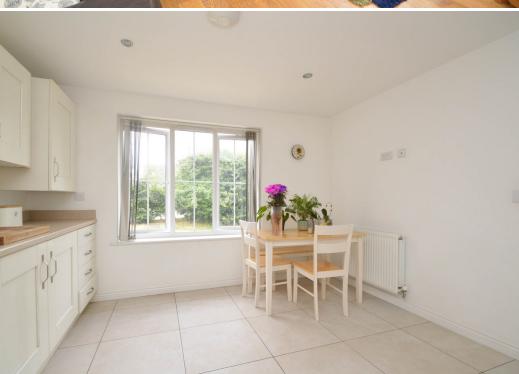

#### **KEY FEATURES**

- Entrance hall with useful understairs storage and cloakroom
- Living room with engineered oak flooring, walk-in store and glazed double doors to garden
- Large well fitted kitchen/dining room with integrated appliances
- Spacious landing and 4 bedrooms (3 doubles)
- Family bathroom and en-suite shower room to bedroom one
- uPVC double glazed windows and gas fired central heating
- Private rear garden laid to lawn with paved sun terrace
- Driveway providing parking and access to garage