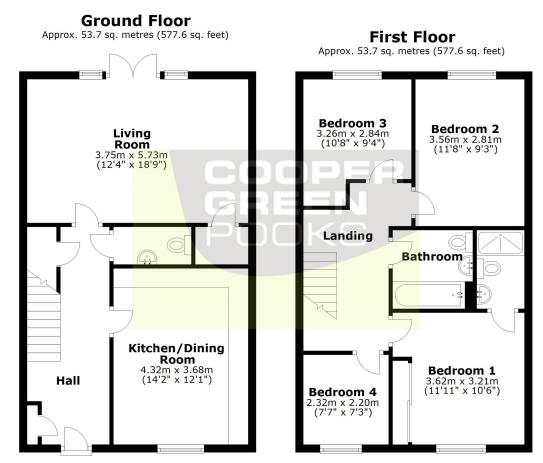

## Coopergreenpooks.co.uk

Total area: approx. 107.3 sq. metres (1155.3 sq. feet)

We accept no responsibility for any mistake or inaccuracy contained within the floorplan. The floorplan is provided as a guide only and should be taken as an illustration only. The measurements, contents and positioning are approximations only and provided as a guidance tool and not an exact replication of the property

Plan produced using PlanUp.