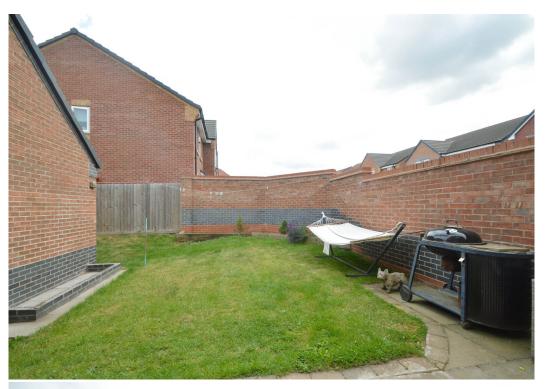

#### **KEY FEATURES**

- Entrance hall with useful understairs storage and cloakroom
- Living room with engineered oak flooring, walk-in store and glazed double doors to garden
- Large well fitted kitchen/dining room with integrated appliances
- Spacious landing and 4 bedrooms (3 doubles)
- Family bathroom and en-suite shower room to bedroom one
- uPVC double glazed windows and gas fired central heating
- Private rear garden laid to lawn with paved sun terrace
- Driveway providing parking and access to garage