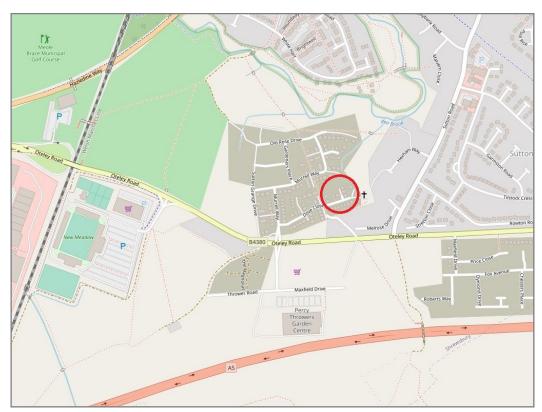

## 47 Dove Close, Sutton Grange, Shrewsbury, SY2 6FB

Coopergreenpooks.co.uk/property/27167

£340,000 Freehold—4 bedroom detached house

This neatly presented detached family house offers well-designed accommodation and occupies a lovely private position within this popular modern development. The property is conveniently located a short distance from a selection of supermarkets, Meole Brace retail park, road links via the A5, and is just three miles from the town centre.