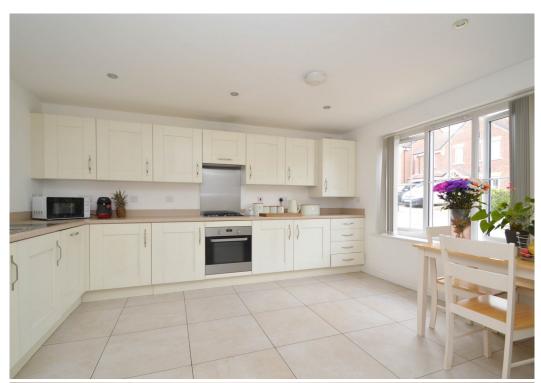

#### **KEY FEATURES**

- Entrance hall with useful understairs storage and cloakroom
- Living room with engineered oak flooring, walk-in store and glazed double doors to garden
- Large well fitted kitchen/dining room with integrated appliances
- Spacious landing and 4 bedrooms (3 doubles)
- Family bathroom and en-suite shower room to bedroom one
- uPVC double glazed windows and gas fired central heating
- Private rear garden laid to lawn with paved sun terrace
- Driveway providing parking and access to garage