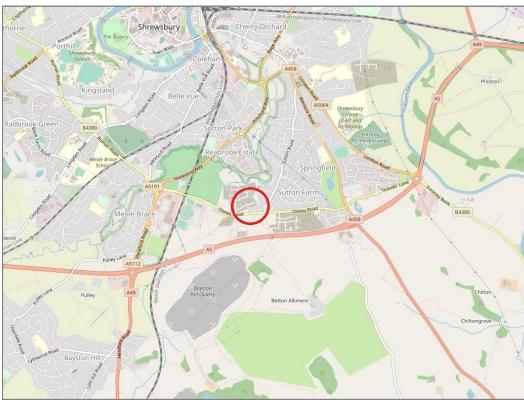

## 47 Dove Close, Sutton Grange, Shrewsbury, SY2 6FB

Coopergreenpooks.co.uk/property/27167

£340,000 Freehold—4 bedroom detached house

This neatly presented detached family house offers well-designed accommodation and occupies a lovely private position within this popular modern development. The property is conveniently located a short distance from a selection of supermarkets, Meole Brace retail park, road links via the A5, and is just three miles from the town centre.