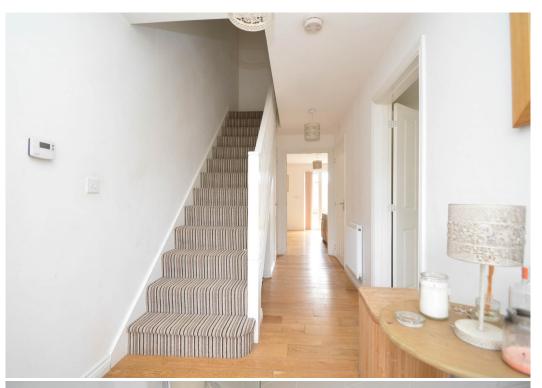

#### **KEY FEATURES**

- Entrance hall with useful understairs storage and cloakroom
- Living room with engineered oak flooring, walk-in store and glazed double doors to garden
- Large well fitted kitchen/dining room with integrated appliances
- Spacious landing and 4 bedrooms (3 doubles)
- Family bathroom and en-suite shower room to bedroom one
- uPVC double glazed windows and gas fired central heating
- Private rear garden laid to lawn with paved sun terrace
- Driveway providing parking and access to garage